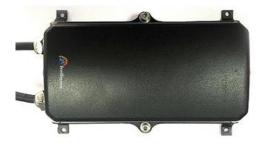

# **IT-WPS4**

*IP66 Waterproof outdoor installation power supply unit for LED Illuminators.* 

- Waterproof power supply unit with "U" bracket.
- Output DC12V 4000mA.