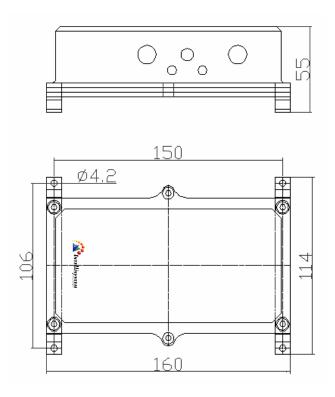

# **IT-WPS4**

*IP66 Waterproof outdoor installation power supply unit for LED Illuminators.* 

- Waterproof power supply unit with "U" bracket.
- Output DC12V 4000mA.



## **Technical Specifications**



# **Drawing and Dimensions**

#### Unit: mm



# **Operate Instructions**

- 1. The junction of Input and output cable must be downward to avoid water in.
- 2. Input cable must be grounded, ensure lightning protection measures.
- 3. Don't use against any fire precaution rules during operation.
- 4. Install and adjust by professional electrician or quality technician.
- 5. Do not open the case and remove the power supply.

All products, product specifications and data are subject to change without notice.